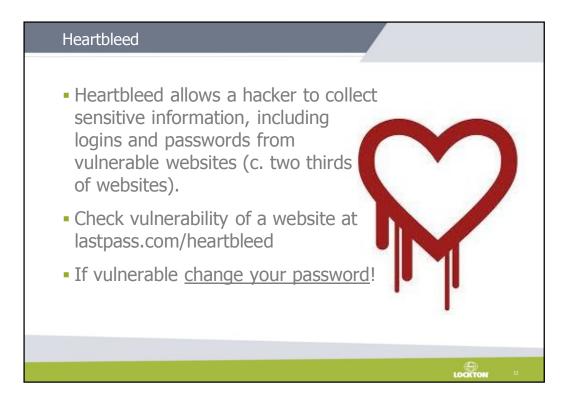

?                                                          | » Edit or delete a credit car         | d                    |                      |                   |          |
| <ul> <li>&gt; Change your personal details</li> <li>&gt; My address book</li> </ul> | » Check Gift Card balance             |                      |                      |                   |          |
| My Subscriptions                                                                    |                                       |                      |                      |                   |          |
|                                                                                     |                                       |                      |                      |                   |          |