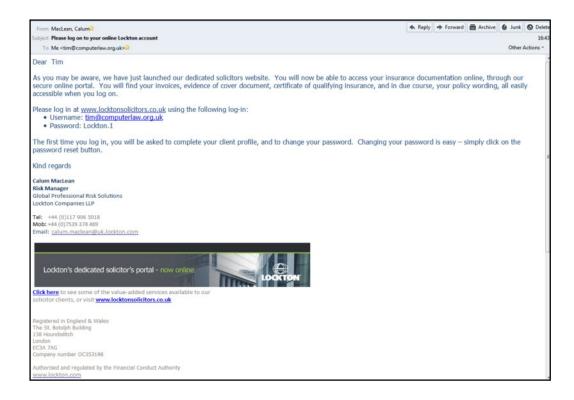

| Information Security – the reality |                                                                                                |  |  |  |  |  |
|------------------------------------|------------------------------------------------------------------------------------------------|--|--|--|--|--|
| -25%                               | Organisations admit to security breaches in the last year                                      |  |  |  |  |  |
| <b>-36%</b>                        | expect a security breach in next 12 months                                                     |  |  |  |  |  |
| <b>-84%</b>                        | employees believe that colleagues<br>violate controls on storage and use<br>of electronic data |  |  |  |  |  |
| <b>•96%</b>                        | data leaks are inadvertant                                                                     |  |  |  |  |  |
| Source: Titus.com                  |                                                                                                |  |  |  |  |  |