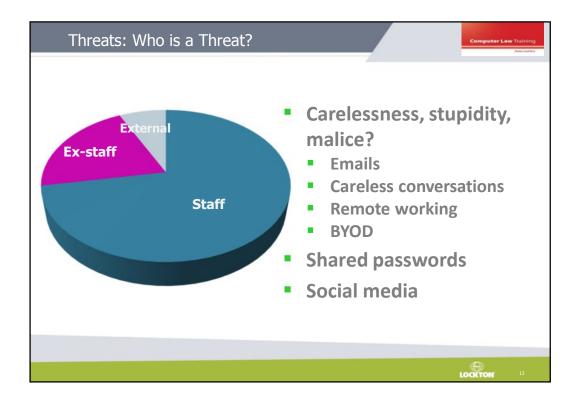

| » Edit or delete a credit car         | d                    |                      |                   |          |
| <ul> <li>&gt; Change your personal details</li> <li>&gt; My address book</li> </ul> | » Check Gift Card balance             |                      |                      |                   |          |
| My Subscriptions                                                                    |                                       |                      |                      |                   |          |
|                                                                                     |                                       |                      |                      |                   |          |